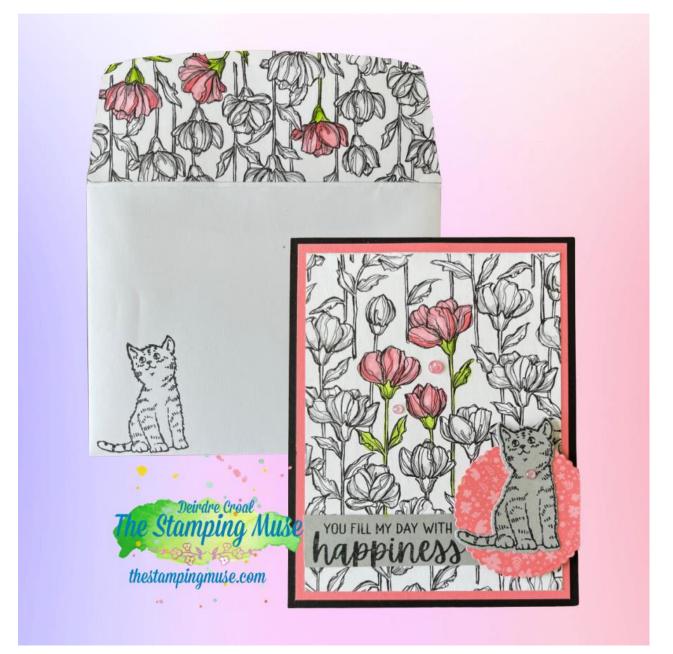

# This card is built vertically. (Fold on Top)

Use photo above for reference any time you have questions about dies used or placement of stamping or die cuts.

- 1. Cut card bases and mats as listed in the Materials & Measurements Section.
- 2. Stamp sentiment on Basic Gray strip and kitty on Basic Gray scrap, interior mat, and front lower left corner of the envelope.
- 3. Secure Full Basket kitty die to the stamped image. Secure the scalloped Layering Circle die #7 (2<sup>nd</sup> smallest scalloped die) to the 2021-2023 Flirty Flamingo DSP. Run through the SCEM.

Adhere the die cut kitty to the Flirty Flamingo die cut circle. Place dimensionals on back of the scalloped circle.

- 4. Color 3 flowers on the Perfectly penciled DSP with Flirty Flamingo and Parakeet Party Stampin' Blend.(Be sure the colored flowers surround the focal image.)
- 5. Adhere the Perfectly Penciled mat to the Flirty Flamingo mat. Adhere the double mat to the card base. Adhere the sentiment strip near the bottom of the Perfectly Penciled DSP. Adhere the focal image. Trim off any off the focal image to make it flush with the card.
- 6. Embellish! Using 2021-2023 In Color Opal Rounds in Polished Pink, add 1 small opal to the neck of the kitty and place 2 within the Perfectly Penciled trio of colored flowers.

Decorate the envelop! The joy of receiving snail mail begins with the envelop.

Adhere the envelope flap DSP to envelop flap. Trim around flap to remove excess. (Note: I always place paper 1/16'' - 1/8'' below the flap score line. This will ensure that the flap fold over nicely and the envelope seal appropriately.)

Stamp a kitty on the front of the envelope in the lower left corner.

3